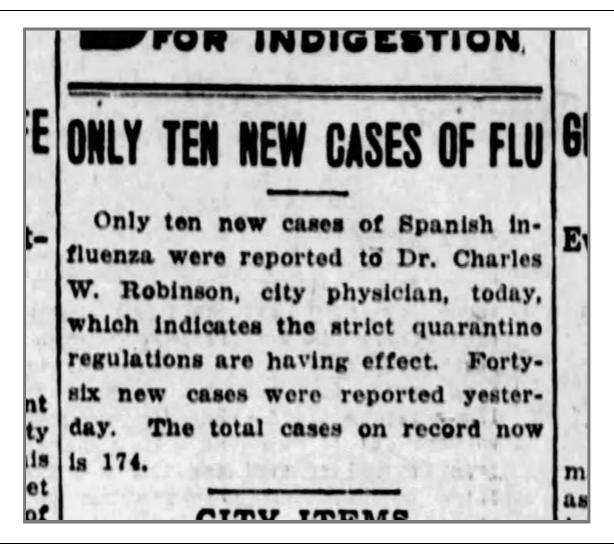

| ng-         | day, which brings the total number<br>since the epidemic became noticeable    | lasm<br>Dis    |
| gu-         |                                                                               | self           |
| an-<br>ras- | 11 new cases reported outside the                                             | addr<br>Judd   |
| Ari-        | city today, six are at Cummings, four<br>at Effingham and one near Horton     | \$9,00         |
| gu-         |                                                                               | peop           |
| ade         | (Continued on page 2.)                                                        | woul           |
|             |                                                                               |                |



















**Newspapers**™





| ith<br>er- | FLU IS ON DECREASE NOW                                                  | 1       |
|------------|-------------------------------------------------------------------------|---------|
| var        | FLU IS UN DEUNCASE NUM                                                  | 000     |
| ar-        |                                                                         | 0       |
| att.       | Trenton, N. J. Oct. 15-The state                                        | 0       |
| Io.,       | Trenton, N. J., Oct. 15-The state<br>department of health announced to- | 0 0     |
| on,        | day that reports received from var-                                     | 0 bu    |
| 1          | lous parts of the state today indi-