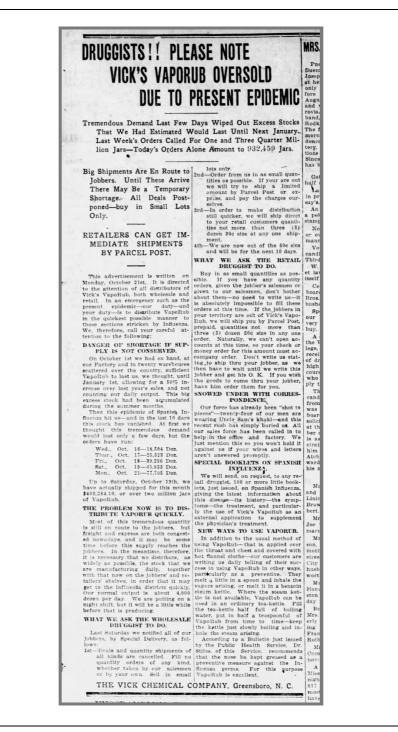

niac is sold in Atchison had                                                                                                                                | all       |
|     | Byrne's Pharmacy, in Effingham by                                                                                                                             | list      |
|     | Ebert & Co., and in Muscotah by Bacon & Son.                                                                                                                  | dit       |
|     |                                                                                                                                                               |           |

黀

Copyright © 2021 Newspapers.com. All Rights Reserved.











**Newspapers**™









**Newspapers**™