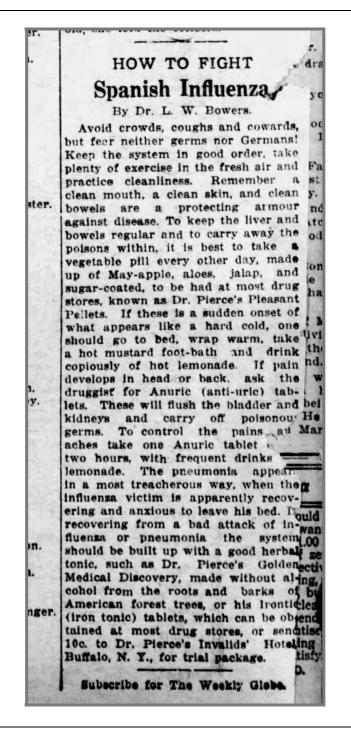

son had                                                                                                                                | all       |
|     | Byrne's Pharmacy, in Effingham by                                                                                                                             | list      |
|     | Ebert & Co., and in Muscotah by Bacon & Son.                                                                                                                  | dit       |
|     |                                                                                                                                                               |           |

黀

Copyright © 2021 Newspapers.com. All Rights Reserved.











**Newspapers**™









**Newspapers**™