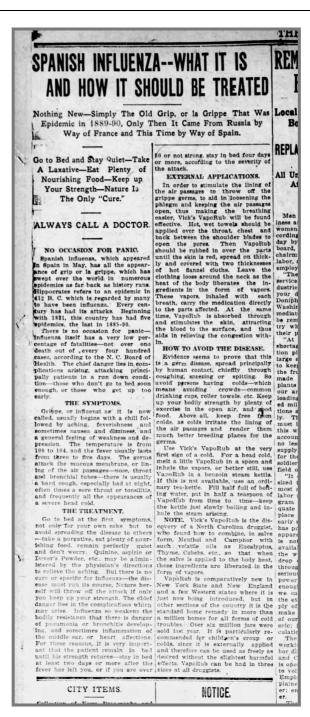

ings the total number<br>since the epidemic became noticeable    | lasm<br>Dis    |
| gu-         |                                                                               | self           |
| an-<br>ras- | 11 new cases reported outside the                                             | addr<br>Judd   |
| Ari-        | city today, six are at Cummings, four<br>at Effingham and one near Horton     | \$9,00         |
| gu-         |                                                                               | peop           |
| ade         | (Continued on page 2.)                                                        | woul           |
|             |                                                                               |                |



















**Newspapers**™





| ith<br>er- | FLU IS ON DECREASE NOW                                                  | 1       |
|------------|-------------------------------------------------------------------------|---------|
| var        | FLU IS UN DEUNCASE NUM                                                  | 000     |
| ar-        |                                                                         | 0       |
| att.       | Trenton, N. J. Oct. 15-The state                                        | 0       |
| Io.,       | Trenton, N. J., Oct. 15-The state<br>department of health announced to- | 0 0     |
| on,        | day that reports received from var-                                     | 0 bu    |
| 1          | lous parts of the state today indi-                                     | 0       |
| - 1