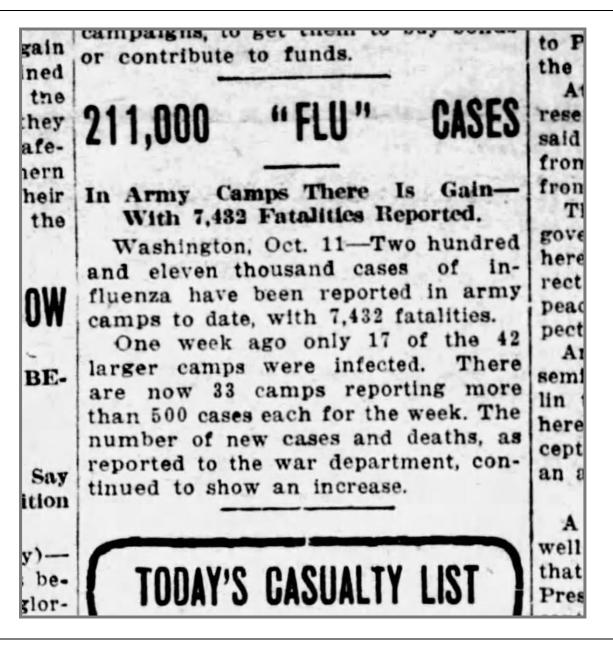

|
| ng-         | day, which brings the total number<br>since the epidemic became noticeable    | lasm<br>Dis    |
| gu-         |                                                                               | self           |
| an-<br>ras- | 11 new cases reported outside the                                             | addr<br>Judd   |
| Ari-        | city today, six are at Cummings, four<br>at Effingham and one near Horton     | \$9,00         |
| gu-         |                                                                               | peop           |
| ade         | (Continued on page 2.)                                                        | woul           |
|             |                                                                               |                |



















**Newspapers**™





| ith<br>er- | FLU IS ON DECREASE NOW                                                  | 1       |
|------------|-------------------------------------------------------------------------|---------|
| var        | FLU IS UN DEUNCASE NUM                                                  | 000     |
| ar-        |                                                                         | 0       |
| att.       | Trenton, N. J. Oct. 15-The state                                        | 0       |
| Io.,       | Trenton, N. J., Oct. 15-The state<br>department of health announced to- | 0 0     |
| on,        | day that reports received from var-                                     | 0 bu    |
| 1          | lous parts of the state today indi-