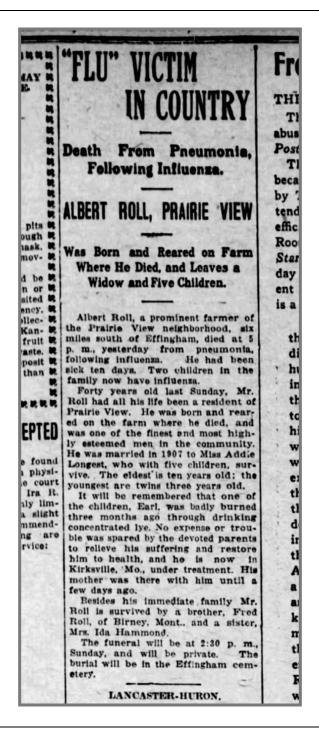

ng-         | day, which brings the total number<br>since the epidemic became noticeable    | lasm<br>Dis    |
| gu-         |                                                                               | self           |
| an-<br>ras- | 11 new cases reported outside the                                             | addr<br>Judd   |
| Ari-        | city today, six are at Cummings, four<br>at Effingham and one near Horton     | \$9,00         |
| gu-         |                                                                               | peop           |
| ade         | (Continued on page 2.)                                                        | woul           |
|             |                                                                               |                |



















**Newspapers**™





| ith<br>er- | FLU IS ON DECREASE NOW                                                  | 1       |
|------------|-------------------------------------------------------------------------|---------|
| var        | FLU IS UN DEUNCASE NUM                                                  | 000     |
| ar-        |                                                                         | 0       |
| att.       | Trenton, N. J. Oct. 15-The state                                        | 0       |
| Io.,       | Trenton, N. J., Oct. 15-The state<br>department of health announced to- | 0 0     |
| on,        | day that reports received from var-                                     | 0 bu    |
| 1          | lous parts of the state today indi-