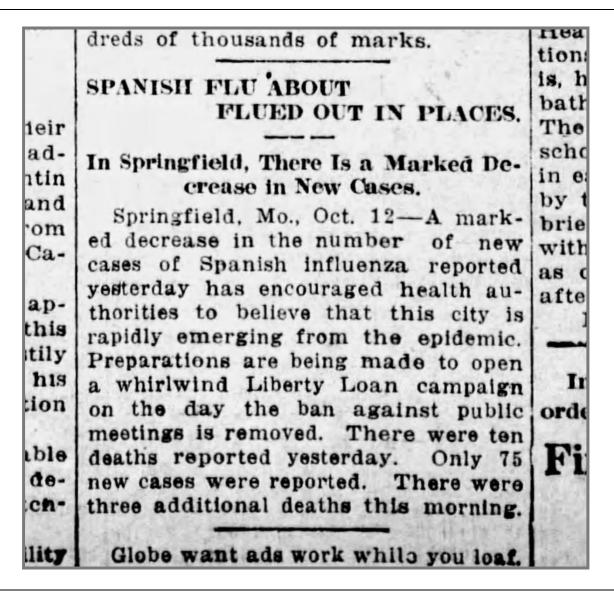

|
| ng-         | day, which brings the total number<br>since the epidemic became noticeable    | lasm<br>Dis    |
| gu-         |                                                                               | self           |
| an-<br>ras- | 11 new cases reported outside the                                             | addr<br>Judd   |
| Ari-        | city today, six are at Cummings, four<br>at Effingham and one near Horton     | \$9,00         |
| gu-         |                                                                               | peop           |
| ade         | (Continued on page 2.)                                                        | woul           |
|             |                                                                               |                |



















**Newspapers**™





| ith<br>er- | FLU IS ON DECREASE NOW                                                  | 1       |
|------------|-------------------------------------------------------------------------|---------|
| var        | FLU IS UN DEUNCASE NUM                                                  | 000     |
| ar-        |                                                                         | 0       |
| att.       | Trenton, N. J. Oct. 15-The state                                        | 0       |
| Io.,       | Trenton, N. J., Oct. 15-The state<br>department of health announced to- | 0 0     |
| on,        | day that reports received from var-                                     | 0 bu    |
| 1          | lous parts of the state today indi-